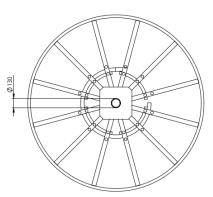

ting tubes de 50mm (PN16)





## Connecting tubes:

GEROtherm<sup>®</sup> Industrie connecting tubes of PE100-RC de50 x 4.6 mm S5 PN 16 black, coils of 2'000 meters GEROtherm<sup>®</sup> ANERGIE connecting tubes of PE100-RC de50 x 4.6 mm S5 PN 16 Black with violet marking stripes, coils of 2'000 meters

### Weight:

Material (at 2'000 meters): ca. 1'345 kg Metal reel (without material): ca. 520 kg

Rent: 6 weeks included then CHF 100.-/ week

Return transport fixed price CHF 150.00/reel (within Switzerland)

- Crane required for unloading
- Loading and unloading requires an open truck, resp. with roll top.
- Hydraulic brakings and unwinding device is mandatory on site (so be provided by the customer)!
- The reel ist without a shaft and without a suspension device.

#### **Dimensions**





#### subject to change, 21.03.2024

Giessenstrasse 3 CH-8717 Benken phone +41 (0)55 293 25 25 technik\_ews@hakagerodur.ch www.hakagerodur.ch