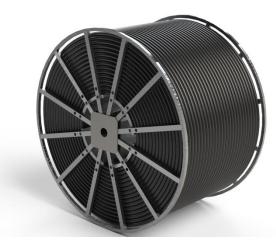

## Connecting tubes:

GEROtherm<sup>®</sup> Industrie connecting tubes of PE100-RC de50 x 4.6 mm S5 PN 16 black, coils of 2'000 meters GEROtherm<sup>®</sup> ANERGIE connecting tubes of PE100-RC de50 x 4.6 mm S5 PN 16 Black with violet marking stripes, coils of 2'000 meters

### Weight:

Material (at 2'000 meters): ca. 1'345 kg Metal reel (without material): ca. 520 kg

Rent: 6 weeks included then CHF 100.-/ week

Return transport fixed price CHF 150.00/reel (within Switzerland)