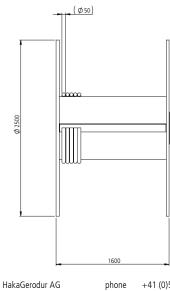

ecting tubes de 50mm (PN16)





## Connecting tubes:

GEROtherm<sup>®</sup> Industrie connecting tubes of PE100-RC de50 x 4.6 mm S5 PN 16 black, coils of 2'000 meters GEROtherm<sup>®</sup> ANERGIE connecting tubes of PE100-RC de50 x 4.6 mm S5 PN 16 Black with violet marking stripes, coils of 2'000 meters

### Weight:

Material (at 2'000 meters): ca. 1'345 kg Metal reel (without material): ca. 520 kg

Rent: 6 weeks included then CHF 100.-/ week

Return transport fixed price CHF 150.00/reel (within Switzerland)

- Crane required for unloading
- Loading and unloading requires an open truck, resp. with roll top.
- Hydraulic brakings and unwinding device is mandatory on site (so be provided by the customer)!
- The reel ist without a shaft and without a suspension device.

#### **Dimensions**





#### subject to change, 21.03.2024

Giessenstrasse 3 CH-8717 Benken phone +41 (0)55 293 25 25 technik\_ews@hakagerodur.ch www.hakagerodur.ch