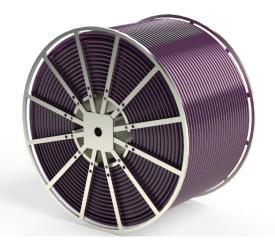

## Connecting tubes:

GEROtherm<sup>®</sup> Industrie connecting tubes of PE100-RC de50 x 4.6 mm S5 PN 16 black, coils of 2'000 meters GEROtherm<sup>®</sup> ANERGIE connecting tubes of PE100-RC de50 x 4.6 mm S5 PN 16 Black with violet marking stripes, coils of 2'000 meters

### Weight:

Material (at 2'000 meters): ca. 1'345 kg Metal reel (without material): ca. 520 kg

Rent: 6 weeks included then CHF 100.-/ week

Return transport fixed price CHF 150.00/reel (within Switzerland)