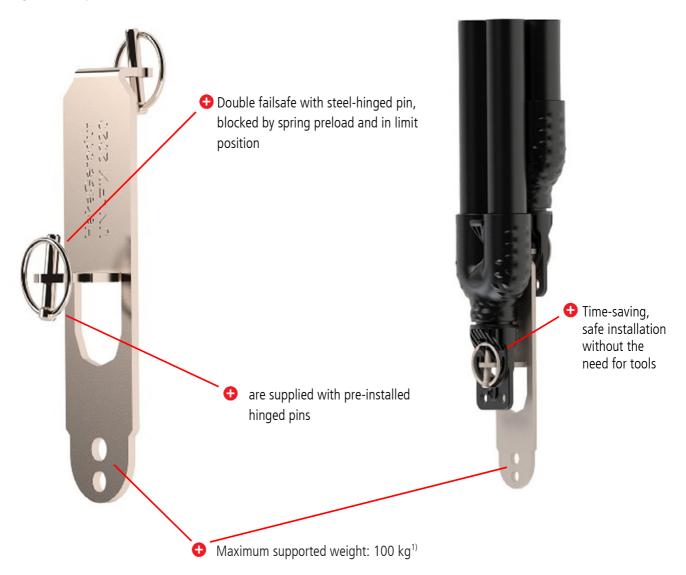

### GEROtherm<sup>®</sup> UNI-FIX 2020 weight connector

UNI-FIX 2020 weight connectors are available for all geothermal probes of the types **DUPLEX**<sup>3</sup>, **VARIO**, **FLUX** with a diameter of 32mm to 53 mm and in the versions -**REX** und **-RT**. and serves for universal weight attachment. With additional mechanical securing similar to the GEROtherm<sup>®</sup> weight system, the probe feet are hold together offset at the optimum distance. The hinge pins are pre-installed and are supplied together with the UNI-FIX 2020. The weight connector ensures offset probe base installation and reduces the required installation diameter of the double-U geothermal probes.

The UNI-FIX weight connector is also available without additional mechanical securing by the hinged pins.

- <sup>1)</sup> Maximum tensile force based on test using the HakaGerodur tensiometer fixture at 20°C. The dynamic tensile forces on the construction site must be taken into account accordingly. Refer to technical manual for notes on installation.
- <sup>3)</sup> For DUPLEX de 50mm, see separate connector system