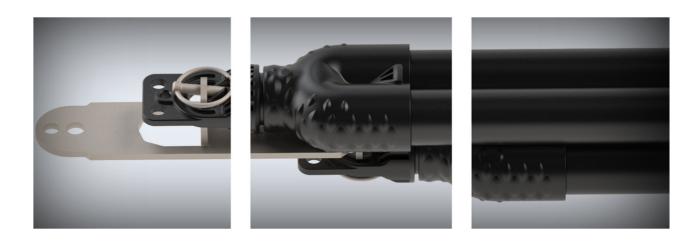

### GEROtherm<sup>®</sup> PUSH-FIX push device

PUSH-FIX as a push device and weight connector for the sinking of single and double-U GEROtherm<sup>®</sup> geothermal probes with linkage support.

The proven GEROtherm<sup>®</sup> PUSH-FIX push device are available for all geothermal probes of the types **DUPLEX**<sup>3</sup>, **VARIO**, **FLUX**<sup>2</sup> with a diameter of 32mm to 53 mm and in the versions -REX und –RT. The PUSH-FIX push device has performed particularly well in flush boring applications.

## INTERFACE suitable for the GEROtherm® PUSH-FIX push device

The GEROtherm<sup>®</sup> PUSH-FIX push device with M16 thread ensures the safe use of an installation rod and is very proven in case of high buoyancy due to water. Matching transition to the push linkage with the coordinated **INTERFACE**.