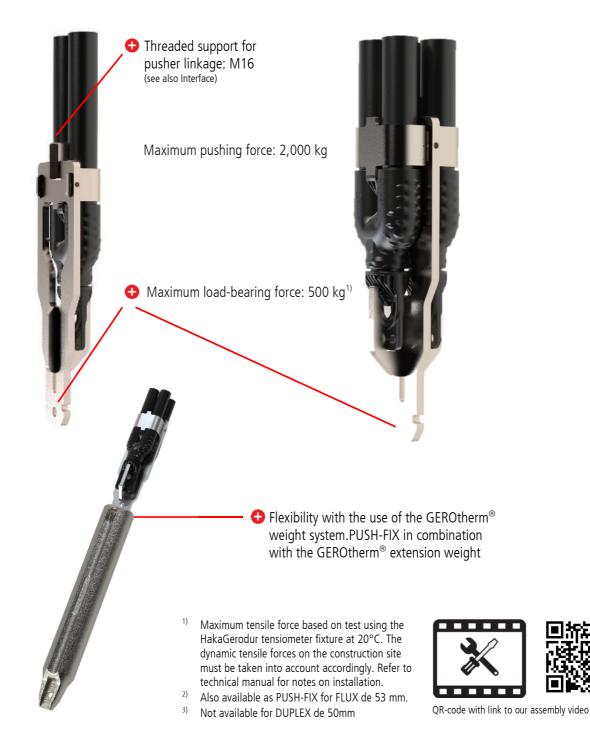

### GEROtherm<sup>®</sup> PUSH-FIX push device

PUSH-FIX as a push device and weight connector for the sinking of single and double-U GEROtherm<sup>®</sup> geothermal probes with linkage support.

The proven GEROtherm<sup>®</sup> PUSH-FIX push device are available for all geothermal probes of the types **DUPLEX**<sup>3</sup>, **VARIO**, **FLUX**<sup>2</sup> with a diameter of 32mm to 53 mm and in the versions -REX und –RT. The PUSH-FIX push device has performed particularly well in flush boring applications.

The GEROtherm<sup>®</sup> weight components can be combined in a simple manner. This guarantees flexibility when sinking GEROtherm<sup>®</sup> geothermal probes in boreholes on the construction site.

## INTERFACE suitable for the GEROtherm® PUSH-FIX push device

The GEROtherm<sup>®</sup> PUSH-FIX push device with M16 thread ensures the safe use of an installation rod and is very proven in case of high buoyancy due to water. Matching transition to the push linkage with the coordinated **INTERFACE**.