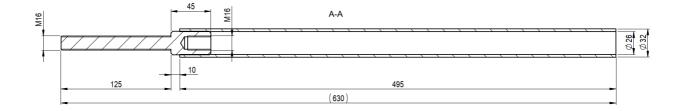

## INTERFACE suitable for the GEROtherm® PUSH-FIX push device

The GEROtherm<sup>®</sup> PUSH-FIX push device with M16 thread ensures the safe use of an installation rod and is very proven in case of high buoyancy due to water. Matching transition to the push linkage with the coordinated **INTERFACE**.

# INTERFACE M16 thread (component of the PUSH-FIX)

INTERFACE guide piece for holding push linkages

INTERFACE screwed into the PUSH-FIX

Scope of delivery/dimensions: INTERFACE

HakaGerodur AG Giessenstrasse 3 CH-8717 Benken T +41 (0)55 293 25 25 verkauf\_ews@hakagerodur.ch www.hakagerodur.ch